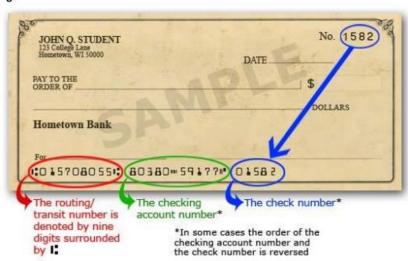

Important: You must attach a VOIDED CHECK or DIRECT DEPOSIT AUTHORIZATION FORM FROM YOUR FINANCIAL INSTITUTION, identifying the account number and bank routing number. Any returned ACH transactions will be charged a fee.

REQUIRED: If Checking selected attach voided check, if Savings selected attach deposit slip OR letter from bank for either checking or savings.

Sample location of routing transit and account number on a check: